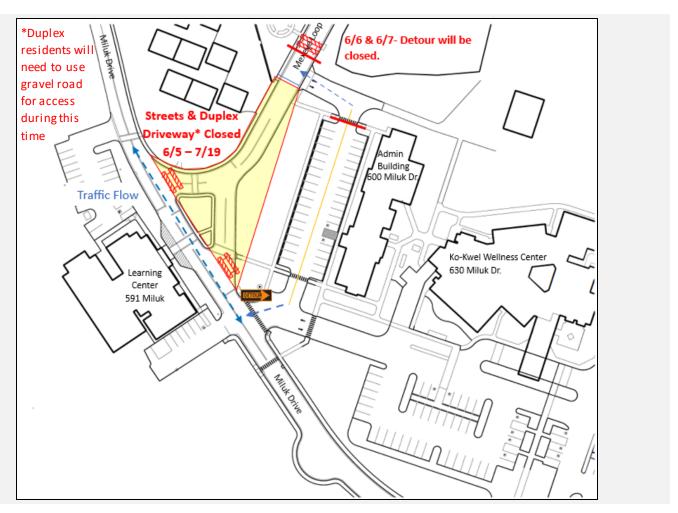

## **DETOUR UPDATE**

The detour through the Kilkich Admin Parking lot will **NOT** be available during business hours today, Tuesday, June 6th, through Wednesday of this week, with the possibility of it also being unavailable Thursday. We previously shared that the detour would only be closed on Wednesday.

All traffic needing to access the North side of the reservation will need to use Miluk drive.

The detour will be available after 5 pm each day. We apologize for the late notice and the inconvenience of the added day of detour closure.