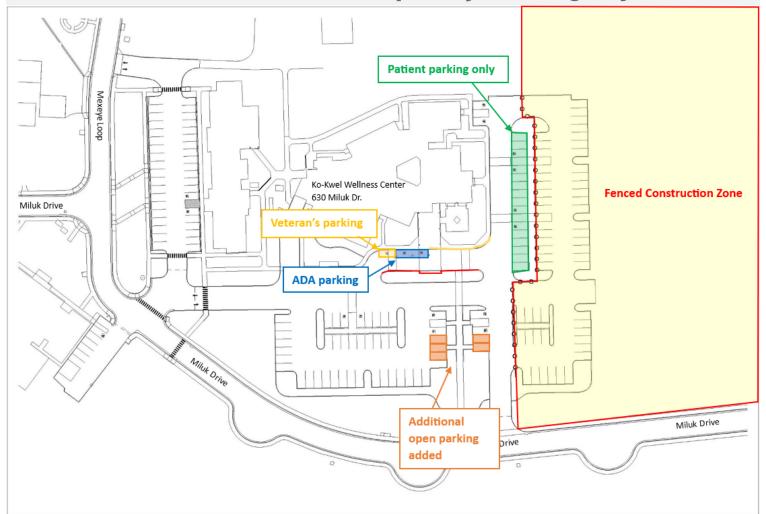

## Shishda Haws

**Temporary Parking Adjustments** 

The Shishda Haws Rehabilitation and Fitness Center is kicking off construction. The general contractor, S+B James, will be mobilizing into the site Monday, October 8th. They will setup construction fencing, as shown in red and yellow above, which will close off some of the parking lot.

To help ease into this transition, we will relocate some of the ADA and veteran parking spaces from the south side of the lot to space adjacent to the building, shown in blue and yellow. The parking spaces immediately to the east of the building, highlighted in green, will be reserved for patient use only. Additional parking was added as shown in orange. These striping updates will occur next week.