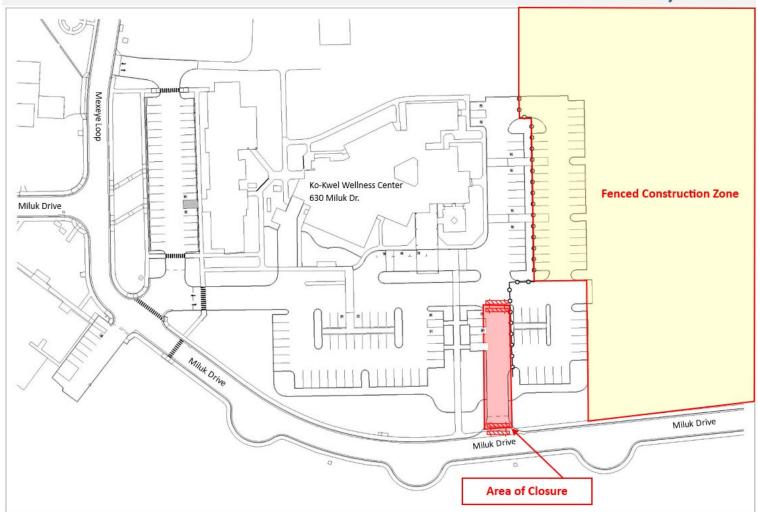

## Notice Correction • March 19, 2024

As a reminder, on <u>April 9<sup>th</sup></u>, the <u>Ko-Kwel Wellness Center secondary\* parking lot</u> <u>entrance</u> will be <u>closed (as outlined above)</u> to install water and sewer utility lines. The entrance will <u>reopen on April 13<sup>th</sup></u>. The asphalt will be cut, the trench excavated, the pipe installed. The trench will then be filled, recompacted, and covered with a temporary trench-plate (those big metal plates you sometimes see in road construction) in place until an asphalt patch can be completed.

Please use an alternate entrance during this time and always, please use caution near the construction area.

(\*previously reported as main entrance)