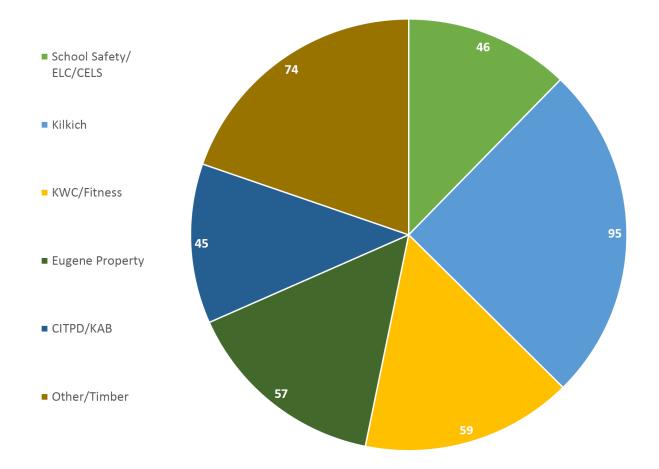

| Total Number of Calls for CITPD |  |  |
|---------------------------------|--|--|
| Total Number of Calls for CCSO  |  |  |

| Monthly Security Report       |                        |                    |                                                        |           |              |
|-------------------------------|------------------------|--------------------|--------------------------------------------------------|-----------|--------------|
| Date                          | Total KWC<br>Foot Laps | Total Kilkich Laps | Notes                                                  |           |              |
| January 2025                  | 94                     | 87                 | Unsecured Doors: Kilkich - 29, Eugene - 6              |           |              |
|                               |                        |                    | Eugene Case Numbers: Trespass - 3                      |           |              |
|                               |                        |                    | Training: LaFevre - Centeno Pepper Spray Certification |           |              |
|                               |                        |                    |                                                        |           |              |
| Total Community Contacts      |                        |                    | 209                                                    |           |              |
|                               |                        |                    |                                                        |           |              |
| Total representation in hours |                        |                    |                                                        |           |              |
| School Safety/<br>ELC/CELS    | Kilkich                | KWC/Fitness        | Eugene Property                                        | CITPD/KAB | Other/Timber |
| 46                            | 95                     | 59                 | 57                                                     | 45        | 74           |