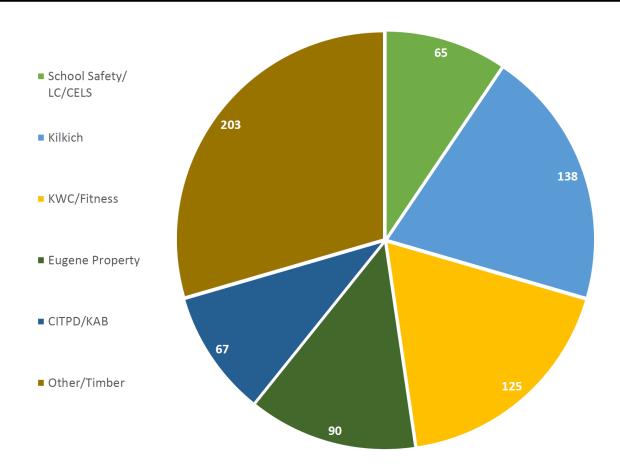

| Total Number of Calls for CITPD |    |
|---------------------------------|----|
| Total Number of Calls for CCSO  | 29 |

| Monthly Security Report       |               |              |                                                          |           |              |
|-------------------------------|---------------|--------------|----------------------------------------------------------|-----------|--------------|
| Date                          | KWC Foot Laps | Kilkich Laps | Notes                                                    |           |              |
| April 2025                    | 49            | 65           | Unsecured Doors: 55 / Unsecured Windows: 2               |           |              |
|                               |               |              | 4/27: Unsecured Vehicle CELS E301685                     |           |              |
|                               |               |              | Eugene: 4/1, located 3 debit cards                       |           |              |
|                               |               |              | Eugene: 4/1, 4/8, 4/15, assisted with Food Drive         |           |              |
|                               |               |              | LaFevre training: Active Shooter, Safety Industry Driver |           |              |
|                               |               |              | Centeno training: 4 hrs of CPR/First-Aid                 |           |              |
|                               |               |              |                                                          |           |              |
| Total Community Contacts 355  |               |              |                                                          |           |              |
| 1                             |               |              |                                                          |           |              |
| Total representation in hours |               |              |                                                          |           |              |
| School Safety/<br>LC/CELS     | Kilkich       | KWC/Fitness  | Eugene Property                                          | CITPD/KAB | Other/Timber |
| 65                            | 138           | 125          | 90                                                       | 67        | 203          |